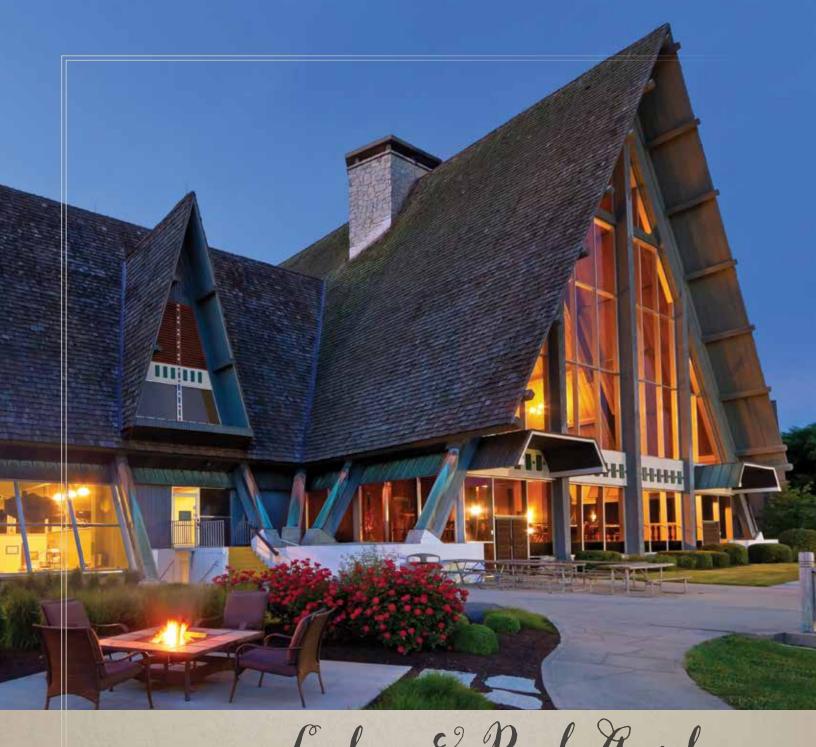

Lodge & Park Guide

Hueston Woods

LODGE & CONFERENCE CENTER

escape

Located in Hueston Woods State Park, Hueston Woods Lodge & Conference Center is one of Ohio's most unique and awesome conference center destinations. Just five miles from Miami University, 40 miles from Cincinnati and Dayton, and 100 miles from Columbus, Hueston Woods is situated in 3,000 acres of natural beauty, the perfect location for your next meeting or event.