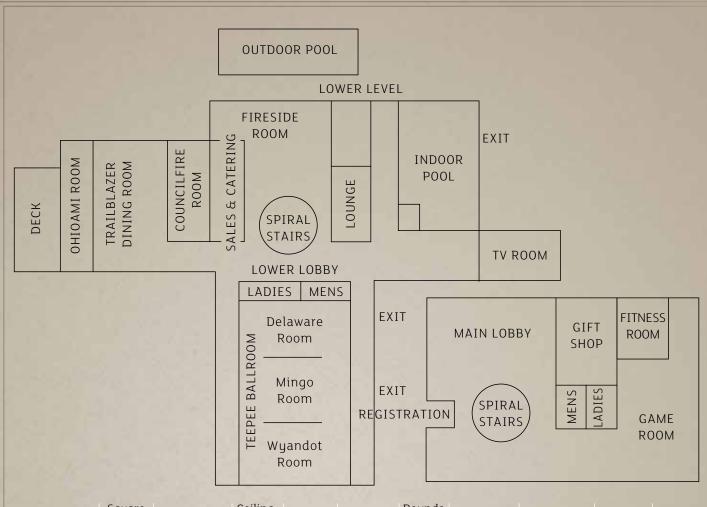

With 6,000 square feet of flexible meeting and banquet space, we can accommodate up to 250 people. All conference rooms are fully equipped for your meeting needs, including video conferencing and complimentary Wi-Fi, with staff to provide audio/ visual support. In addition to our conference space, we have lobby areas available for displays, receptions and selected meal functions. All meeting rooms are designated as nonsmoking environments.

|             | Square |            | Ceiling |         |         | Rounds |           |            |         |         |
|-------------|--------|------------|---------|---------|---------|--------|-----------|------------|---------|---------|
| Room Name   | Feet   | Dimensions | Height  | Theater | Banquet | [8]    | Classroom | Conference | U-Shape | Block O |
| OHIOAMI     | 819    | 21 x 39    | 9'3"    | 70      | 58      | 48     | 32        | 26         | 22      | 26      |
| COUNCILFIRE | 513    | 19 x 27    | 9'3"    | 40      | 48      | 32     | 24        | 20         | 18      | 20      |
| FIRESIDE    | 1,080  | 30 x 36    | 15'     | 250     | 150     | 96     | N/A       | N/A        | N/A     | N/A     |
| TEEPEE      | 3,404  | 74 x 46    | 10'     | 375     | 250     | 240    | 150       | N/A        | N/A     | N/A     |
| Delaware    | 1,104  | 46 x 24    | 10'     | 125     | 80      | 80     | 50        | 34         | 30      | 36      |
| Mingo       | 1,104  | 46 x 24    | 10'     | 125     | 80      | 80     | 50        | 34         | 30      | 36      |
| Wyandot     | 1,196  | 46 x 26    | 10'     | 125     | 80      | 80     | 50        | 34         | 30      | 36      |