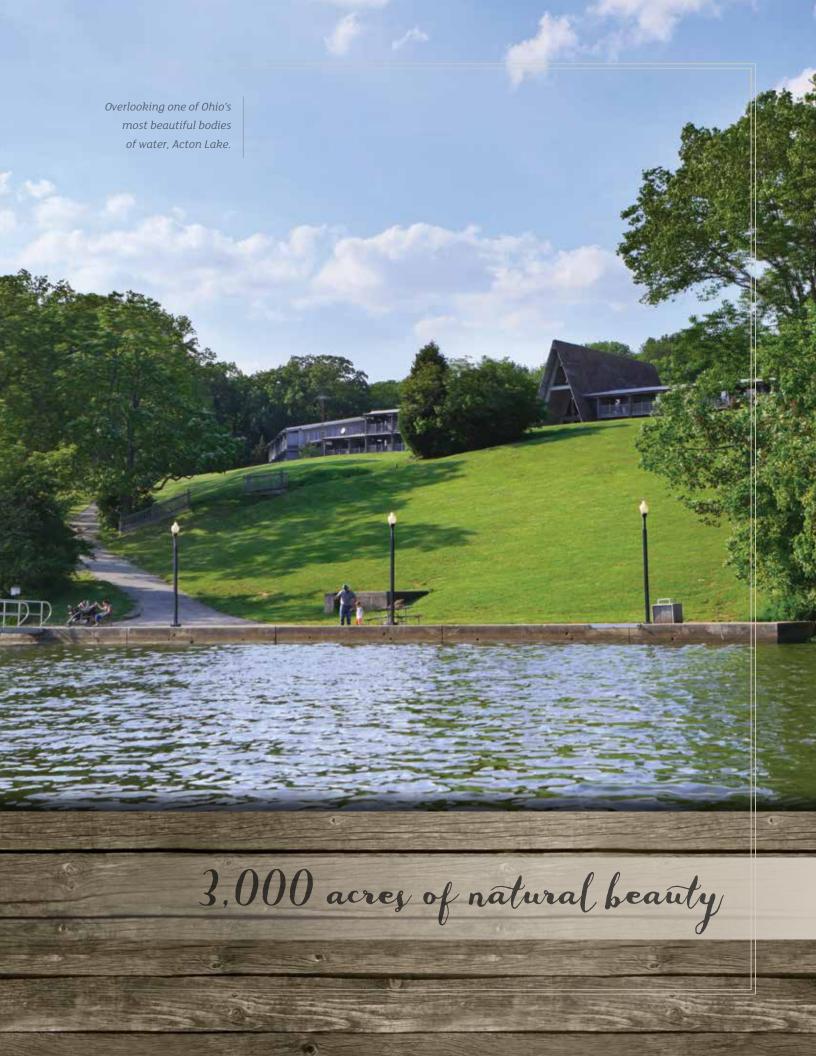

Lodge & Park Guide

Hueston Woods

LODGE & CONFERENCE CENTER

escape

Located in Hueston Woods State Park, Hueston Woods Lodge & Conference Center is one of Ohio's most unique and awesome conference center destinations. Just five miles from Miami University, 40 miles from Cincinnati and Dayton, and 100 miles from Columbus, Hueston Woods is situated in 3,000 acres of natural beauty, the perfect location for your next meeting or event.

The outdoor enthusiast will find diverse opportunities at Hueston Woods State Park. Whether boating on Acton Lake, hiking through the 200-acre virgin forest or relaxing in the lodge, visitors will enjoy the finest of recreational facilities in southwest Ohio at this scenic park.