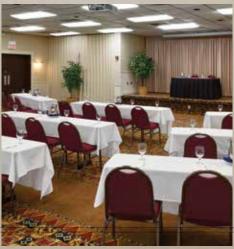

With 6,000 square feet of flexible meeting and banquet space, we can accommodate up to 250 people. All conference rooms are fully equipped for your meeting needs, including video conferencing and complimentary Wi-Fi, with staff to provide audio/ visual support. In addition to our conference space, we have lobby areas available for displays, receptions and selected meal functions. All meeting rooms are designated as nonsmoking environments.

|             | Square |            | Ceiling |         |         | Rounds |           |            |         |         |
|-------------|--------|------------|---------|---------|---------|--------|-----------|------------|---------|---------|
| Room Name   | Feet   | Dimensions | Height  | Theater | Banquet | [8]    | Classroom | Conference | U-Shape | Block O |
| OHIOAMI     | 819    | 21 x 39    | 9'3"    | 70      | 58      | 48     | 32        | 26         | 22      | 26      |
| COUNCILFIRE | 513    | 19 x 27    | 9'3"    | 40      | 48      | 32     | 24        | 20         | 18      | 20      |
| FIRESIDE    | 1,080  | 30 x 36    | 15'     | 250     | 150     | 96     | N/A       | N/A        | N/A     | N/A     |
| TEEPEE      | 3,404  | 74 x 46    | 10'     | 375     | 250     | 240    | 150       | N/A        | N/A     | N/A     |
| Delaware    | 1,104  | 46 x 24    | 10'     | 125     | 80      | 80     | 50        | 34         | 30      | 36      |
| Mingo       | 1,104  | 46 x 24    | 10'     | 125     | 80      | 80     | 50        | 34         | 30      | 36      |
| Wyandot     | 1,196  | 46 x 26    | 10'     | 125     | 80      | 80     | 50        | 34         | 30      | 36      |