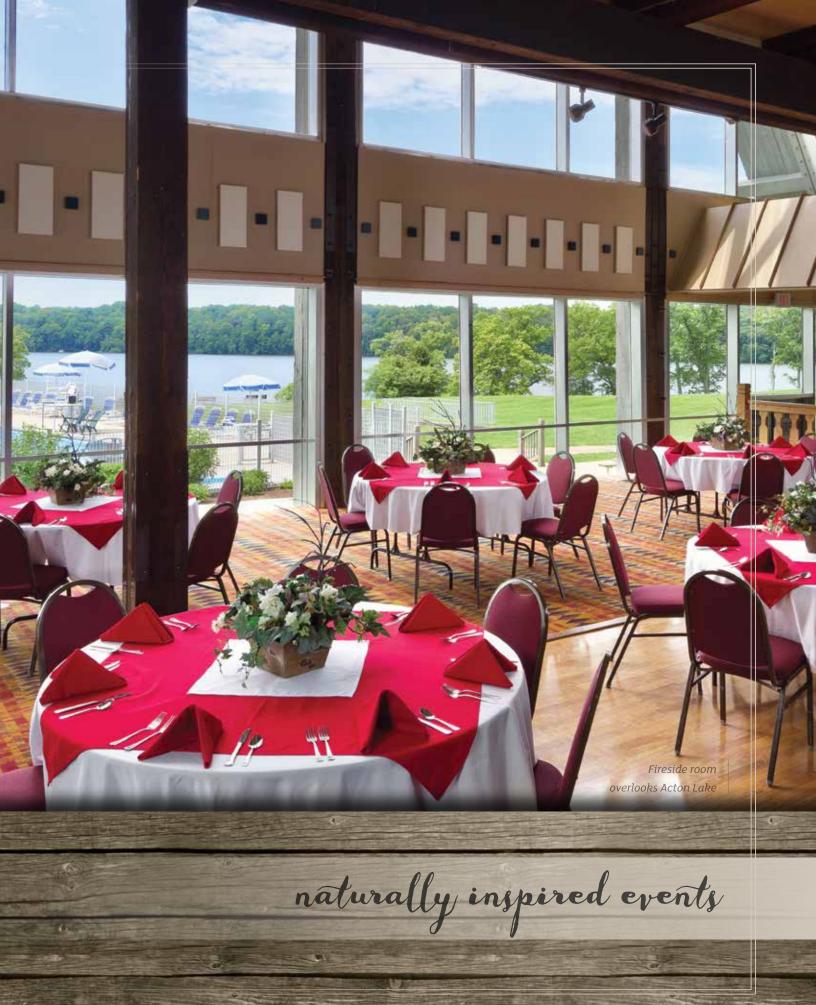

With 6,000 square feet of flexible meeting and banquet space, we can accommodate up to 250 people. All conference rooms are fully equipped for your meeting needs, including video conferencing and complimentary Wi-Fi, with staff to provide audio/ visual support. In addition to our conference space, we have lobby areas available for displays, receptions and selected meal functions. All meeting rooms are designated as nonsmoking environments.

|             | Square |            | Ceiling |         |         | Rounds |           |            |         |         |
|-------------|--------|------------|---------|---------|---------|--------|-----------|------------|---------|---------|
| Room Name   | Feet   | Dimensions | Height  | Theater | Banquet | [8]    | Classroom | Conference | U-Shape | Block O |
| OHIOAMI     | 819    | 21 x 39    | 9'3"    | 70      | 58      | 48     | 32        | 26         | 22      | 26      |
| COUNCILFIRE | 513    | 19 x 27    | 9'3"    | 40      | 48      | 32     | 24        | 20         | 18      | 20      |
| FIRESIDE    | 1,080  | 30 x 36    | 15'     | 250     | 150     | 96     | N/A       | N/A        | N/A     | N/A     |
| TEEPEE      | 3,404  | 74 x 46    | 10'     | 375     | 250     | 240    | 150       | N/A        | N/A     | N/A     |
| Delaware    | 1,104  | 46 x 24    | 10'     | 125     | 80      | 80     | 50        | 34         | 30      | 36      |
| Mingo       | 1,104  | 46 x 24    | 10'     | 125     | 80      | 80     | 50        | 34         | 30      | 36      |
| Wyandot     | 1,196  | 46 x 26    | 10'     | 125     | 80      | 80     | 50        | 34         | 30      | 36      |