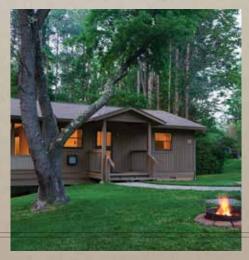

## **Cabin Amenities**

- WiFi
- heat and air conditioning
- gas fireplace
- » iron and ironing board
- LED flat screen TV
- fully equipped kitchen
- charcoal grill
- fire ring

# **37 CABINS**

Located about a mile from the lodge, the cabins are in a wooded setting.

# 2-Bedroom Family Cabin [ 25 available ]

- first bedroom has a queen-size bed
- second bedroom has a bunk bed with a double bed on the bottom, a single on top, and a single pull out
- screened-in porch with picnic table and additional seating

# 1-Room Cabin [ 10 available ]

- double bed
- large chair that folds out into a single bed.

## Premier Cabin [ 2 available ]

- bedroom has a queen-size bed and two twin beds
- two gas fireplaces (one in the large bedroom)
- screened-in porch with picnic table and additional seating

Whether you're hosting a corporate meeting, association convention, continuing education training workshop, board retreat, team building event, reunion, wedding or other family celebration, our professional conference services staff has vast experience in total coordination of all your room set-up needs, customized menu selections, technology requirements and more.