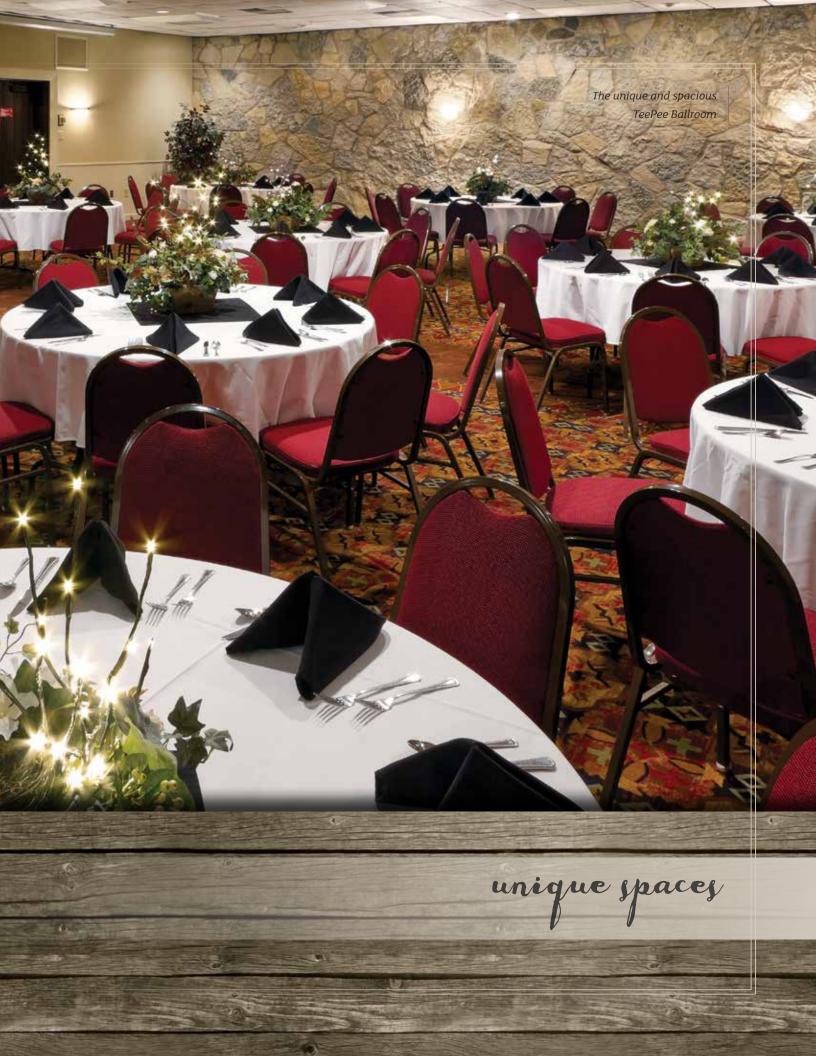

With 6,000 square feet of flexible meeting and banquet space, we can accommodate up to 250 people. All conference rooms are fully equipped for your meeting needs, including video conferencing and complimentary Wi-Fi, with staff to provide audio/ visual support. In addition to our conference space, we have lobby areas available for displays, receptions and selected meal functions. All meeting rooms are designated as nonsmoking environments.

|             | Square |            | Ceiling |         |         | Rounds |           |            |         |         |
|-------------|--------|------------|---------|---------|---------|--------|-----------|------------|---------|---------|
| Room Name   | Feet   | Dimensions | Height  | Theater | Banquet | [8]    | Classroom | Conference | U-Shape | Block O |
| OHIOAMI     | 819    | 21 x 39    | 9'3"    | 70      | 58      | 48     | 32        | 26         | 22      | 26      |
| COUNCILFIRE | 513    | 19 x 27    | 9'3"    | 40      | 48      | 32     | 24        | 20         | 18      | 20      |
| FIRESIDE    | 1,080  | 30 x 36    | 15'     | 250     | 150     | 96     | N/A       | N/A        | N/A     | N/A     |
| TEEPEE      | 3,404  | 74 x 46    | 10'     | 375     | 250     | 240    | 150       | N/A        | N/A     | N/A     |
| Delaware    | 1,104  | 46 x 24    | 10'     | 125     | 80      | 80     | 50        | 34         | 30      | 36      |
| Mingo       | 1,104  | 46 x 24    | 10'     | 125     | 80      | 80     | 50        | 34         | 30      | 36      |
| Wyandot     | 1,196  | 46 x 26    | 10'     | 125     | 80      | 80     | 50        | 34         | 30      | 36      |