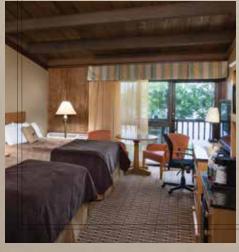

## **Lodge Room Amenities**

- WiFi
- iron and ironing board
- desk and chair
- LED flat screen TV
- coffee maker
- refrigerator
- microwave
- hair dryer

# **92 LODGE ROOMS**

King Rooms: most are lakeside and offer a private balcony overlooking beautiful Acton Lake.

Double Queen Lakeview Rooms: all have a private balcony overlooking beautiful Acton Lake.

Double Queen Rooms: all have a private balcony.

Luxury Suites: consist of two separate rooms. The sleeping side has a king size bed, LED flat sreen TV, desk, treadmill and a small bath with multi-head shower unit. The adjoining room has an LED flat screen TV, DVD/VCR, leather couch and chair, wet bar, and features a large whirlpool and your own personal robe. Each side has a private balcony overlooking beautiful Acton Lake.