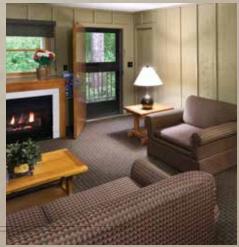

Double Queen Rooms: all have a private balcony.

Luxury Suites: consist of two separate rooms. The sleeping side has a king size bed, LED flat sreen TV, desk, treadmill and a small bath with multi-head shower unit. The adjoining room has an LED flat screen TV, DVD/VCR, leather couch and chair, wet bar, and features a large whirlpool and your own personal robe. Each side has a private balcony overlooking beautiful Acton Lake.