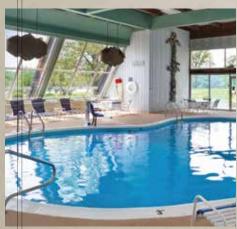

#### **Lodge Amenities**

- 18-Hole Championship Golf Course
- Indoor/Outdoor Pools
- Johnny Appleseed Lounge
- · Trailblazer Dining Room
- Shuffleboard
- Volleyball
- · Outdoor Basketball and Tennis Courts
- Badminton
- Cornhole
- Children's playground
- Game Room