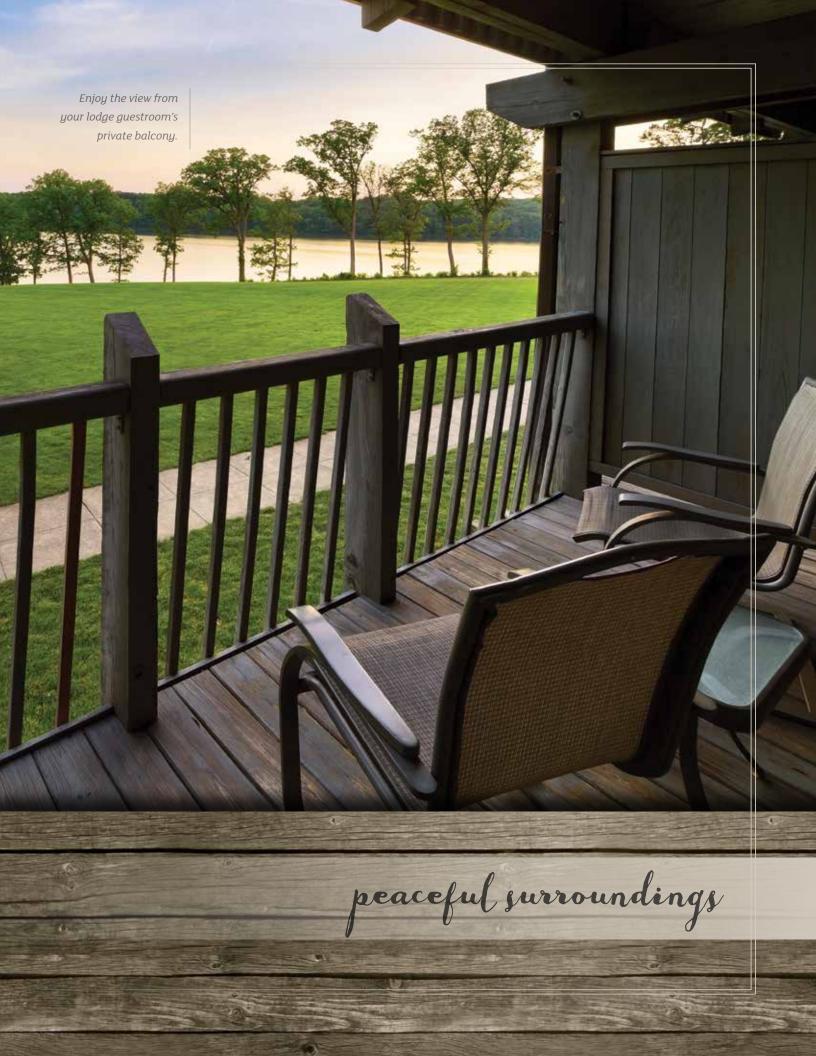

# **92 LODGE ROOMS**

King Rooms: most are lakeside and offer a private balcony overlooking beautiful Acton Lake.

Double Queen Lakeview Rooms: all have a private balcony overlooking beautiful Acton Lake.

Double Queen Rooms: all have a private balcony.

Luxury Suites: consist of two separate rooms. The sleeping side has a king size bed, LED flat sreen TV, desk, treadmill and a small bath with multi-head shower unit. The adjoining room has an LED flat screen TV, DVD/VCR, leather couch and chair, wet bar, and features a large whirlpool and your own personal robe. Each side has a private balcony overlooking beautiful Acton Lake.